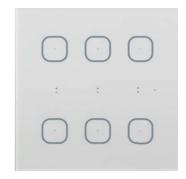

- The wall controller with touch controls series GSB3 is a design element (controller) in the system iNELS with elegant and comfortable control. Controllers are available in black (e.g. GSB3-40/B) and white (e.g. GSB3-40/W) variants.
- Between each pair of touch buttons there is available a pair of indicator LEDs (green, red) to signal not only the status of the controlled appliances, but also the status of any sensor or actuator in the system.
- At the location of each touch button there is available a blue diode signaling the touching of the given button. Touching may be signaled by a vibration impulse or sound tone - selectable in the software iDM3.
- Controllers are 4-channels (GSB3-40), 6-channels (GSB3-60) and 8-channels (GSB3-80).
- All versions are in the same dimension as a  $\,$  basic modular wall-switch (94x94 mm).
- $\bullet$  Each controller is equipped with a thermo sensor. It is equipped with two analog-digital inputs (AIN / DIN), and it is possible to connect two potentialless contact or an external temperature sensor TC / TZ. (for example on floor temperature measurement).
- Controllers are equipped with an ambient light intensity sensor. From the basic information from the sensor, it is possible to illuminate orientation blue diodes in the touch controls GSB3 or perform various actions in the software iDM3, e.g. illuminate light circuits in a hallway, etc.
- · Advantages over conventional switches/buttons include space saving, signaling of any output system, the ability to measure temperature and also the ability to connect external buttons or detectors.
- Each channel(button) can control any actuator (appliance) in the system. It is also possible to program various functions or macro (set of functions) to each button. This allows you to control several appliances with one button simultaneously.
- Each button (channel) can have different functional modes beside lighting control:
- a) Classic wall-switch:
- upper button ON, bottom button OFF.
- b) Button controller (impulse relay):
- first press ON, second press OFF.
- c) Dimmer:
- short press ON/OFF.
- d) Time switch:
- ON after press, automatically OFF after set time.
- e) Setting light scenes for example: for watching TV:
- shutters down
- main light 30% intensity
- wall-lamps 50% intensity.
- Design series LOGUS90 offers glass frames in black and white color. These frames goes perfectly with GSB3 wall buttons.