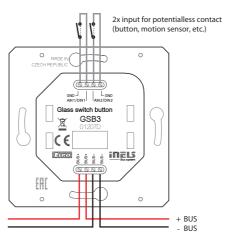

- The wall controller with touch controls series GSB3 is a design element (controller) in the system iNELS with elegant and comfortable control. Controllers are available in black (e.g. GSB3-40/B) and white (e.g. GSB3-40/W) variants.
- Between each pair of touch buttons there is available a pair of indicator LEDs (green, red) to signal not only the status of the controlled appliances, but also the status of any sensor or actuator in the system.
- At the location of each touch button there is available a blue diode signaling the touching of the given button. Touching may be signaled by a vibration impulse or sound tone - selectable in the software iDM3.
- Controllers are 4-channels (GSB3-40), 6-channels (GSB3-60) and 8-channels (GSB3-80).
- All versions are in the same dimension as a  $\,$  basic modular wall-switch (94x94 mm).
- $\bullet$  Each controller is equipped with a thermo sensor. It is equipped with two analog-digital inputs (AIN / DIN), and it is possible to connect two potentialless contact or an external temperature sensor TC / TZ. (for example on floor temperature measurement).
- Controllers are equipped with an ambient light intensity sensor. From the basic information from the sensor, it is possible to illuminate orientation blue diodes in the touch controls GSB3 or perform various actions in the software iDM3, e.g. illuminate light circuits in a hallway, etc.
- · Advantages over conventional switches/buttons include space saving, signaling of any output system, the ability to measure temperature and also the ability to connect external buttons or detectors.
- Each channel(button) can control any actuator (appliance) in the system. It is also possible to program various functions or macro (set of functions) to each button. This allows you to control several appliances with one button simultaneously.
- Each button (channel) can have different functional modes beside lighting control:
- a) Classic wall-switch:
- upper button ON, bottom button OFF.
- b) Button controller (impulse relay):
- first press ON, second press OFF.
- c) Dimmer:
- short press ON/OFF.
- d) Time switch:
- ON after press, automatically OFF after set time.
- e) Setting light scenes for example: for watching TV:
- shutters down
- main light 30% intensity
- wall-lamps 50% intensity.
- Design series LOGUS90 offers glass frames in black and white color. These frames goes perfectly with GSB3 wall buttons.

## **GSB3-40, GSB3-60, GSB3-80** | Glass wall touch controllers

EAN code

GSB3-40/W: 8595188132954 GSB3-60/W: 8595188132985 GSB3-80/W: 8595188132992

Connection