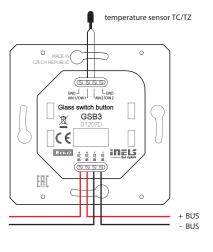

- The wall controller with touch controls series GSB3 is a design element (controller) in the system iNELS with elegant and comfortable control. Controllers are available in black (e.g. GSB3-40/B) and white (e.g. GSB3-40/W) variants.
- Between each pair of touch buttons there is available a pair of indicator LEDs (green, red) to signal not only the status of the controlled appliances, but also the status of any sensor or actuator in the system.
- At the location of each touch button there is available a blue diode signaling the touching of the given button. Touching may be signaled by a vibration impulse or sound tone - selectable in the software iDM3.
- Controllers are 4-channels (GSB3-40), 6-channels (GSB3-60) and 8-channels (GSB3-80).
- All versions are in the same dimension as a  $\,$  basic modular wall-switch (94x94 mm).
- $\bullet$  Each controller is equipped with a thermo sensor. It is equipped with two analog-digital inputs (AIN / DIN), and it is possible to connect two potentialless contact or an external temperature sensor TC / TZ. (for example on floor temperature measurement).
- Controllers are equipped with an ambient light intensity sensor. From the basic information from the sensor, it is possible to illuminate orientation blue diodes in the touch controls GSB3 or perform various actions in the software iDM3, e.g. illuminate light circuits in a hallway, etc.
- · Advantages over conventional switches/buttons include space saving, signaling of any output system, the ability to measure temperature and also the ability to connect external buttons or detectors.
- Each channel(button) can control any actuator (appliance) in the system. It is also possible to program various functions or macro (set of functions) to each button. This allows you to control several appliances with one button simultaneously.
- Each button (channel) can have different functional modes beside lighting control:
- a) Classic wall-switch:
- upper button ON, bottom button OFF.
- b) Button controller (impulse relay):
- first press ON, second press OFF.
- c) Dimmer:
- short press ON/OFF.
- d) Time switch:
- ON after press, automatically OFF after set time.
- e) Setting light scenes for example: for watching TV:
- shutters down
- main light 30% intensity
- wall-lamps 50% intensity.
- Design series LOGUS90 offers glass frames in black and white color. These frames goes perfectly with GSB3 wall buttons.

## **GSB3-40, GSB3-60, GSB3-80** | Glass wall touch controllers

EAN code

GSB3-40/W: 8595188132954 GSB3-60/W: 8595188132985 GSB3-80/W: 8595188132992

Connection