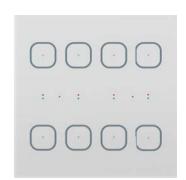

- The wall controller with touch controls series GSB3 is a design element (controller) in the system iNELS with elegant and comfortable control. Controllers are available in black (e.g. GSB3-40/B) and white (e.g. GSB3-40/W) variants.
- Between each pair of touch buttons there is available a pair of indicator LEDs (green, red) to signal not only the status of the controlled appliances, but also the status of any sensor or actuator in the system.
- At the location of each touch button there is available a blue diode signaling the touching of the given button. Touching may be signaled by a vibration impulse or sound tone - selectable in the software iDM3.
- Controllers are 4-channels (GSB3-40), 6-channels (GSB3-60) and 8-channels (GSB3-80).
- All versions are in the same dimension as a  $\,$  basic modular wall-switch (94x94 mm).
- $\bullet$  Each controller is equipped with a thermo sensor. It is equipped with two analog-digital inputs (AIN / DIN), and it is possible to connect two potentialless contact or an external temperature sensor TC / TZ. (for example on floor temperature measurement).
- Controllers are equipped with an ambient light intensity sensor. From the basic information from the sensor, it is possible to illuminate orientation blue diodes in the touch controls GSB3 or perform various actions in the software iDM3, e.g. illuminate light circuits in a hallway, etc.
- · Advantages over conventional switches/buttons include space saving, signaling of any output system, the ability to measure temperature and also the ability to connect external buttons or detectors.
- Each channel(button) can control any actuator (appliance) in the system. It is also possible to program various functions or macro (set of functions) to each button. This allows you to control several appliances with one button simultaneously.
- Each button (channel) can have different functional modes beside lighting control:
- a) Classic wall-switch:
- upper button ON, bottom button OFF.
- b) Button controller (impulse relay):
- first press ON, second press OFF.
- c) Dimmer:
- short press ON/OFF.
- d) Time switch:
- ON after press, automatically OFF after set time.
- e) Setting light scenes for example: for watching TV:
- shutters down
- main light 30% intensity
- wall-lamps 50% intensity.
- Design series LOGUS90 offers glass frames in black and white color. These frames goes perfectly with GSB3 wall buttons.