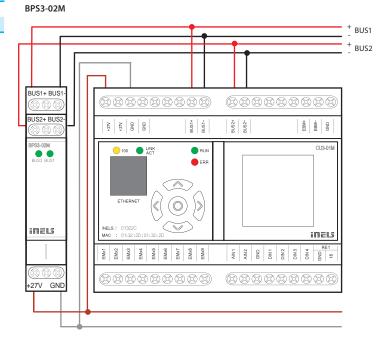

- Units BPS3-01M and BPS3-02M serve for impedance separation of BUS from supply voltage power.
- BUS separator BPS3 or BPS3-01M-02M is required for each type CU3-01M (02M) central unit and external master MI3-02M.
- BPS3-01M allows you to connect one BUS with max. load 3 A (for short part of BUS line within one distribution board).
- BPS3-02M allows you to connect two separate BUS1 and BUS2 with max. load 1 A for each line.
- Outputs are equipped with overcurrent and overvoltage protection.
- Indication of output voltage outputs BUS LED.
- BPS3-01M and BPS3-02M in 1-MODULE version is designed for mounting into a switchboard, on DIN rail EN60715.